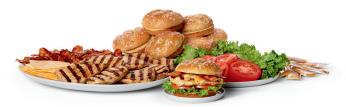

### **Breakfast**

**Chick-n-Minis® Tray** 20 Chick-n-Minis® (serves 5) 40 Chick-n-Minis® (serves 10)

À la carte entrées Chick-fil-A<sup>®</sup> Chicken Biscuit

 Sausage Biscuit
Bacon Biscuit Buttered Biscuit

### **Entrees**

Chick-fil-A® Nuggets Tray

Small (64 Nuggets, serves 8) Medium (120 Nuggets, serves 15) Large (200 Nuggets, serves 25)

**Chick-n-Strips<sup>™</sup> Tray** Small (24 Chick-n-Strips<sup>™</sup>, serves 8)

Medium (45 Chick-n-Strips™, serves 8) Large (75 Chick-n-Strips™, serves 15)

• Chilled Grilled Chicken Sub Sandwich Tray Also available in spicy with pepper jack cheese

Small (6 sandwich halves, serves 6) Medium (12 sandwich halves, serves 12) Large (16 sandwich halves, serves 16)

 Grilled Chicken Cool Wrap<sup>®</sup> Tray Small (6 wrap halves, serves 6) Medium (10 wrap halves, serves 10) Large (14 wrap halves, serves 14)