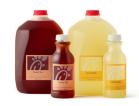

## Beverages

Coffee Regular (serves 8)

Iced Tea

Unsweetened or Sweet Gallon • Bottle (16.9 oz)

Chick-fil-A<sup>®</sup> Lemonade Diet or Regular Gallon

Bottle (16.9 oz)

Chick-fil-A Sunjoy® Blend of Chick-fil-A® Lemonade and Sweet Tea Gallon

DASANI®

Bottled Water 16.9 oz

Simply Orange<sub>☉</sub> 11.5 oz

Bag of Ice

Bucket of Ice with Ice Scoop