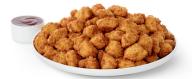

### **Entrees**

Chick-fil-A® Nuggets Tray

Small (64 Nuggets, serves 8) Medium (120 Nuggets, serves 15) Large (200 Nuggets, serves 25)

**Chick-n-Strips<sup>™</sup> Tray** Small (24 Chick-n-Strips<sup>™</sup>, serves 8)