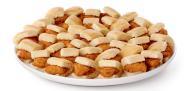

Medium (45 Chick-n-Strips™, serves 8) Large (75 Chick-n-Strips™, serves 15)

• Chilled Grilled Chicken Sub Sandwich Tray Also available in spicy with pepper jack cheese

Small (6 sandwich halves, serves 6) Medium (12 sandwich halves, serves 12) Large (16 sandwich halves, serves 16)